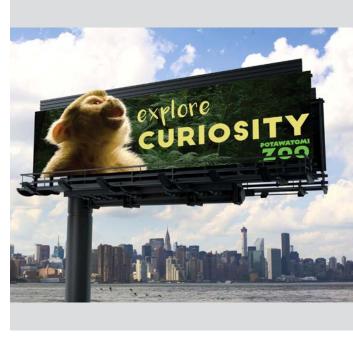

## OUT-OF-HOME & AMBIENT MEDIA: OUT-OF-HOME CAMPAIGN

**ENTRANT** Ferguson Advertising

TITLE Spark Your Curiosity

CLIENT Fort Wayne Children's Zoo