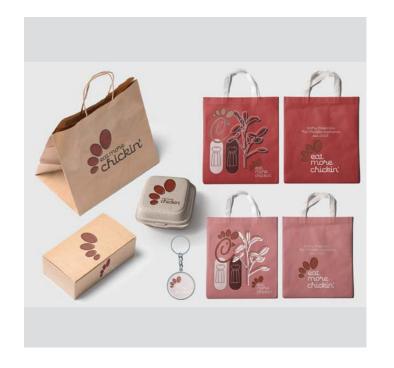

## INTEGRATED BRAND IDENTITY CAMPAIGN

ENTRANT Mallory Carver

TITLE Chick-Fil-A Brand Campaign

SCHOOL Huntington University