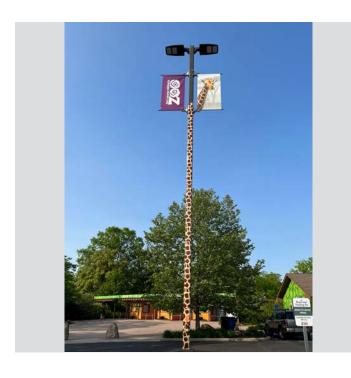

## OUT-OF-HOME & AMBIENT MEDIA: GUERRILLA MARKETING

**ENTRANT** Ferguson Advertising

TITLE Zoo Light Poles

CLIENT Fort Wayne Children's Zoo